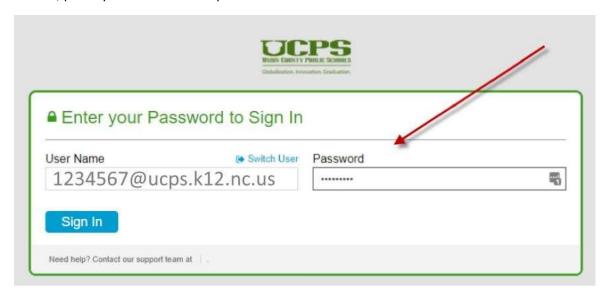

b. Next, put in your UCPS student password.

You are now authenticated with Zscaler and may browse the internet.