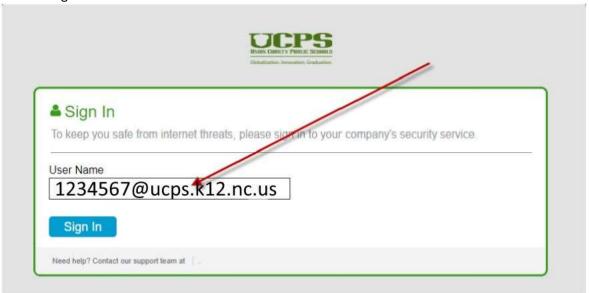

\*\*This login will only need to be supplied once or whenever the cookies in their browser are cleared.\*\*

To Login to the Zscaler Web Portal follow the steps below:

- 1. Provide your student UCPS Login Credentials. Use your student ID # @ucps.k12.nc.us. **DO NOT add the @student.**
- a. Click "Sign in"

b. Next, put in your UCPS student password.

You are now authenticated with Zscaler and may browse the internet.