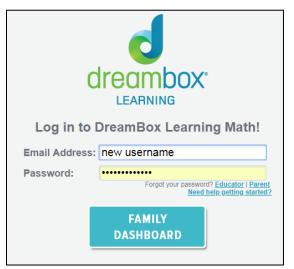

|                |              |                     |  |
| Password:                                                                      |                |              |                     |  |
| Retype Password:                                                               |                |              |                     |  |
| By clicking the "Submit"<br>agreeing to DreamBox Lo                            |                |              | Submit              |  |

3. Verify that you are setting up an account for your child according to the name at the top of the screen.

4. To create an account, enter your email and password twice.

- 5. Review the terms of use and privacy policy.
- 6. Click Submit.

## **Emp**<sub>()</sub>werED



7. You will be redirected to the Family Dashboard login page.

8. Log in with your new username and password.

9. Bookmark <u>https://play.dreambox.com/play/login</u> as the login location for future visits.

10. You can now access the family dashboard to monitor time, lessons and standard progress.

11. For more information on the resources available through the family dashboard, visit https://support.dreambox.com/s/article/Understanding-the-Family-Insight-Dashboard