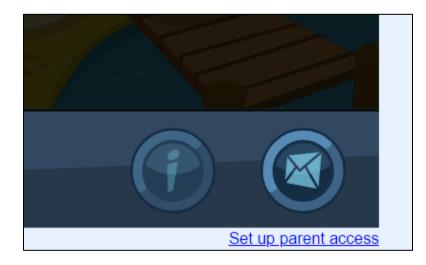

1. Have student log into Dreambox through NCEdCloud/Clever. Username and password can be provided by your child's classroom teacher.

2. In the bottom right corner of the Dreambox window, click "Set up parent access."