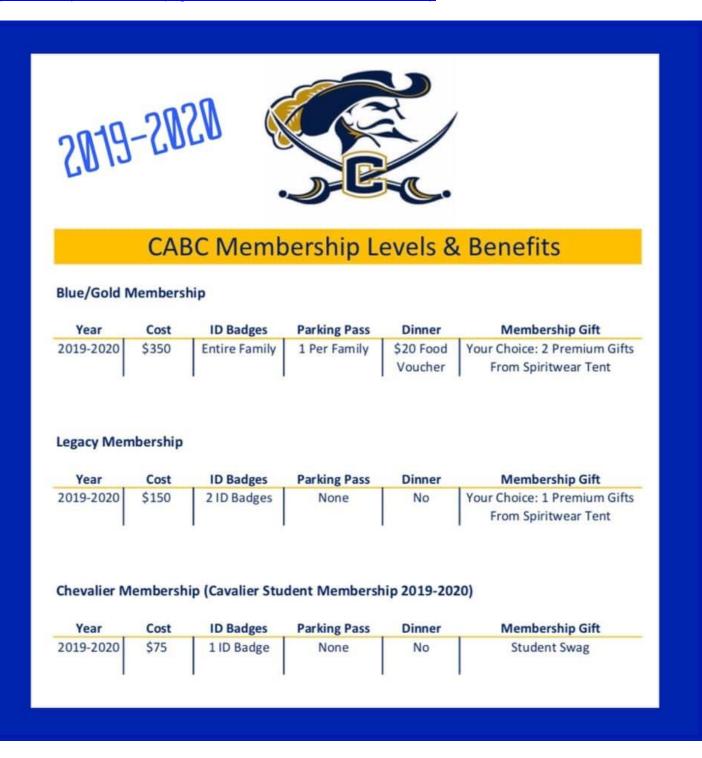

#### **CABC**

Did you know that your CABC membership helps pay for all the field maintenance at both Cuthbertson Middle and High Schools? The CABC also pays for the gymnasium floors to be refinished as well as many other items. Supporting the CABC helps create a beautiful and safe environment for the Cuthbertson athletes to play on. Memberships and spirit wear will be available for purchase at all open houses this week. Stop by to say Hi!!! Go CAVS!!!

You can also purchase your membership online at <a href="https://www.ucpsathletics.com/page/show/5019931-booster-club-membership">https://www.ucpsathletics.com/page/show/5019931-booster-club-membership</a>